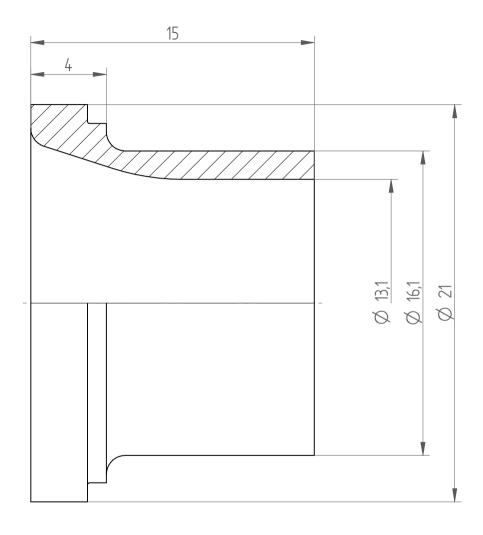

REGO-FIX AG Obermattweg 60 4456 Tenniken / Switzerland

Phone +41 61 976 14 66 Fax +41 61 976 14 14 www.rego-fix.com

This is a non-controlled copy. All information given herein is subject to change without notice

The information given herein has been carefully checked and is believed to be correct. REGO-FIX, however, assumes no responsibility or liability for any errors, inaccuracies or omissions that may appear

This document is subject to copyright laws. No part of this document may be reproduced or transmitted in any form or any means, electronic or mechanic, for any purpose, without the express written permission of REGO-FIX

KS\_ER25\_D1/2" Type:

Part No.: 392531270

12.09.2014 Date :

Scale : 5:1